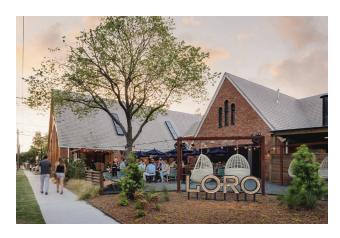

# **Loro Heights** Houston, Texas

Category: Bar & Restaurant Design: Michael Hsu Office of Architecture

Offering over 30 standard sizes of tables and benches available in 5 wood finishes and 9 metal finishes.