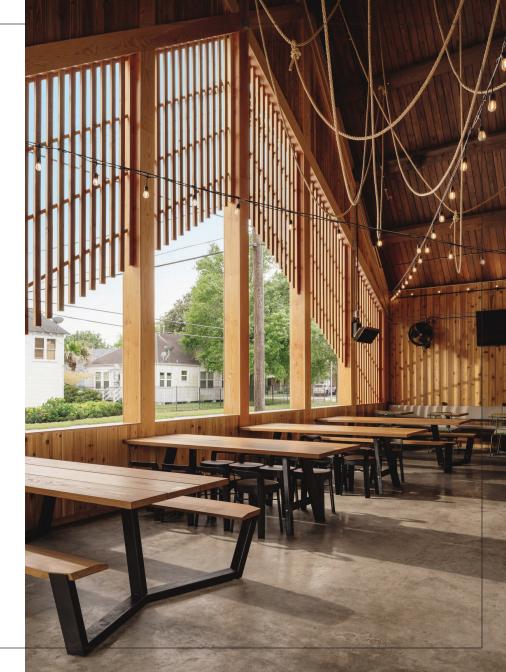

# **Loro Heights** Houston, Texas

Category: Bar & Restaurant Design: Michael Hsu Office of Architecture

Offering over 30 standard sizes of tables and benches available in 5 wood finishes and 9 metal finishes.

Beyond that, customized sizes and colors to meet your specific needs.

Designed and built in America.

Parcel's solid wood table tops are crafted using a uniquely processed species of Southern Yellow Pine sustainably grown throughout the Southeastern United States.