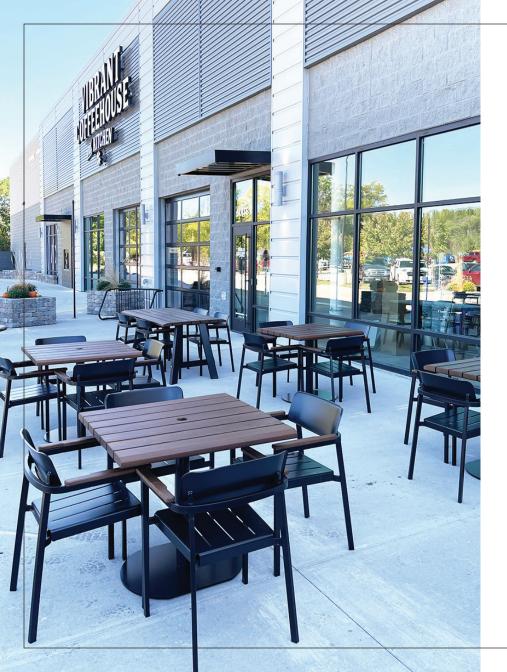

# **Loro Heights** Houston, Texas

Category: Bar & Restaurant Design: Michael Hsu Office of Architecture

Offering over 30 standard sizes of tables and benches available in 5 wood finishes and 9 metal finishes.